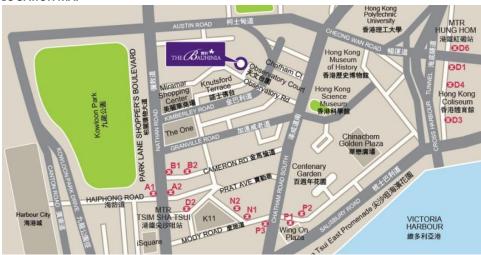

---------|
| Superior Room               | 56                 | 170 / 15                         | Double or Twin | 2        |
| Deluxe Room                 | 38                 | 220 / 20                         | Double or Twin | 2        |
| Harbour View Executive Room | 4                  | 300 / 28                         | Double         | 2        |

For long staying package, please contact us at <a href="mailto:info\_tst@thebauhinia.com.hk">info\_tst@thebauhinia.com.hk</a>

**HOTEL FEATURES** 

Wi-Fi throughout Hotel Laundry and Valet

Security Key Card System for Guest Room Facilities for Disabled

**Smoke-free Hotel** 

**ROOM FEATURE** 

Request

Free Wi-Fi Free Local Call

LCD Flat Panel TV Universal Access Guest Rooms Available on

Electronic Room Safe

#### **LOCATION MAP**



### **TRANSPORTATION**

- > Between THE BAUHINIA HOTEL TST and Hong Kong International Airport
  - Airport Express train (Route K4 to Airport Express Kowloon Station)
  - Public Bus (Cityflyer A21)
  - Taxi About 25 minutes ride to Hong Kong International Airport
- Nearby Public Transportation
  - Mass Transit Railway (MTR) Tsim Sha Tsui Station
  - Star Ferry Tsim Sha Tsui Pier
  - China Ferry Terminal

# **NEARBY ATTRACTIONS**

### **SHOPPING AND ENTERTAINMENT**

- Knutsford Terrace & Knutsford Steps
- Miramar Shopping Arcade
- The ONE
- Park Lane Shopper's Boulevard
- Harbour City

- iSquare
- K11
- Major Shopping Area on Nathan Road
- Temple Street (Night Market)

### **ART GALLERIES AND RENOWNED EDIFICES**

- Hong Kong Science Museum
- Hong Kong Museum of History
- Hong Kong Museum